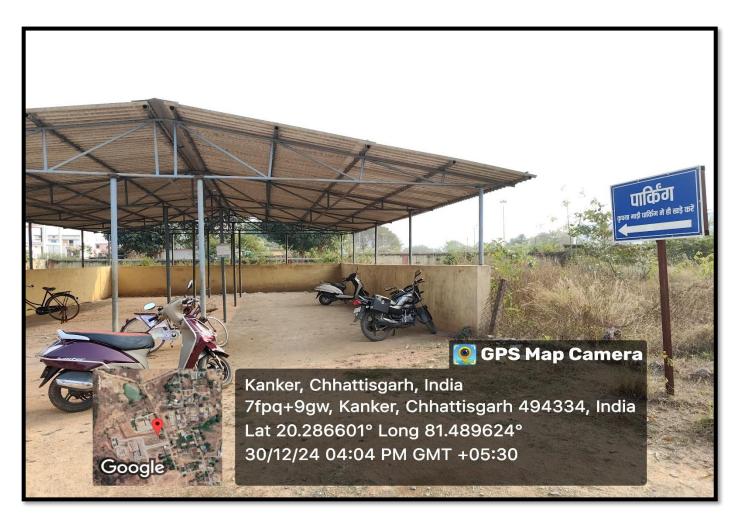

## **Restricted Entry of automobile**







## **Use of Bicycles**





### **Ban on Use of Plastics**



कार्यालय-प्राचार्य, शासकीय इंदरू केंवट कन्या महाविद्यालय, कांकेर

जिला-उत्तर बस्तर कांकेर (छ0ग0)

Website - http://ggcknk.in/

Mail Id - ggckanker@gmail.com

दिनांक /

/2022

#### **Notice**

All the employees, Asst. Prof. staff members and all students in the college are informed that today date 16 - 11- 2018 All the use of any type material made of plastic in completely prohibited in the college premises.



PRPYFIEDAL WAL CONT. Indani Renwat Cont. Indani Renwat College kanker



# <u>Pedestrain – Friendly Pathways</u>