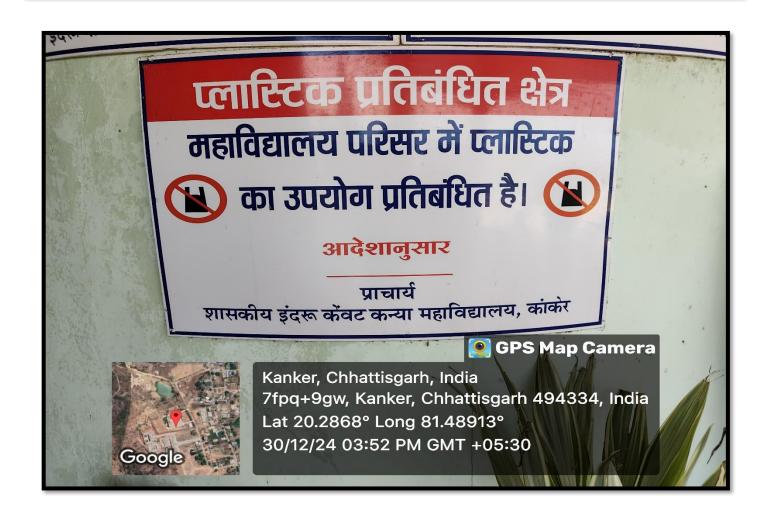

### **Ban on Use of Plastics**

कार्यालय-प्राचार्य, शासकीय इंदरू केंवट कन्या महाविद्यालय, कांकेर

जिला-उत्तर बस्तर कांकेर (छ0ग0)

Website - http://ggcknk.in/

Mail Id - ggckanker@gmail.com

दिनांक /

/2022

#### **Notice**

All the employees, Asst. Prof. staff members and all students in the college are informed that today date 16 - 11- 2018 All the use of any type material made of plastic in completely prohibited in the college premises.