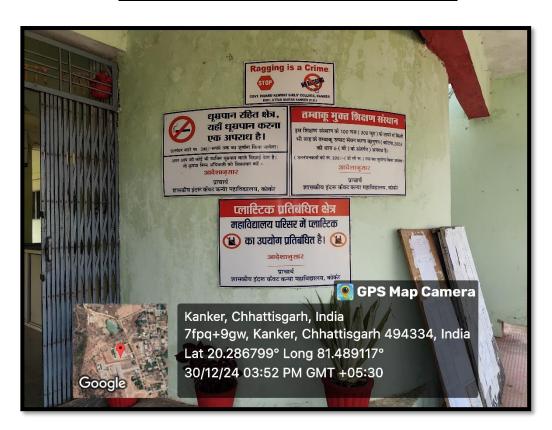

### **Ban on Use of Plastics**

कार्यालय-प्राचार्य, शासकीय इंदरू केंवट कन्या महाविद्यालय, कांकेर

जिला-उत्तर बस्तर कांकेर (छ0ग0)

Website - http://ggcknk.in/

Mail Id - ggckanker@gmail.com

दिनांक /

/2022

#### **Notice**

All the employees, Asst. Prof. staff members and all students in the college are informed that today date 16 - 11- 2018 All the use of any type material made of plastic in completely prohibited in the college premises.